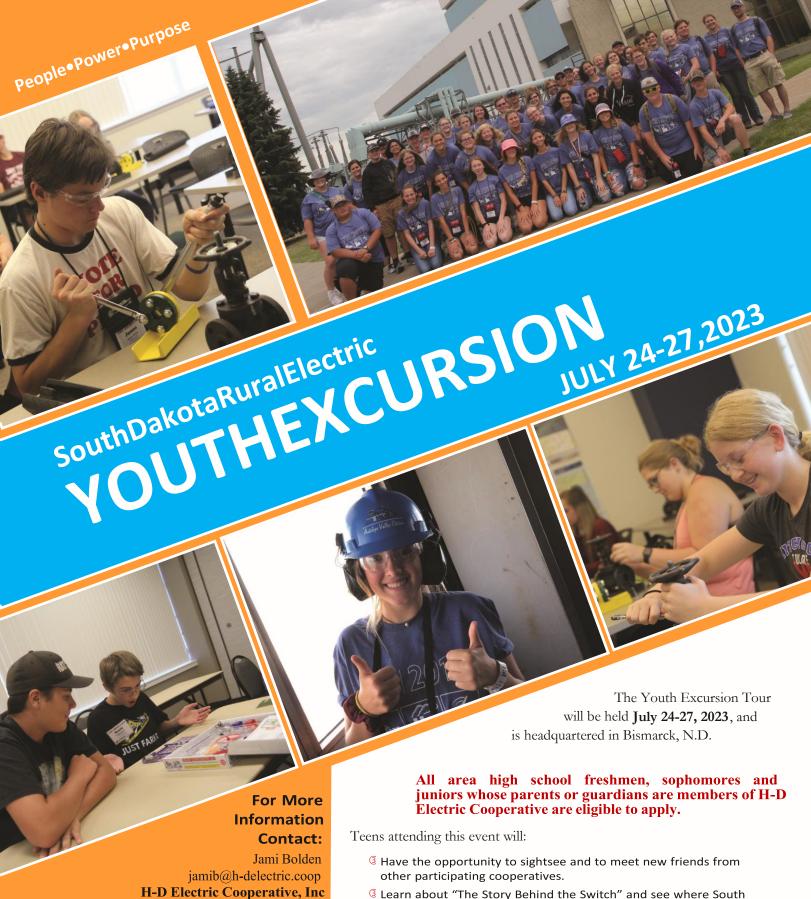

18240 SD Hwy 15

Clear Lake, SD 57226

www.h-delectric.coop

facebook.com/H-D-Electric-Cooperative

**Application Deadline: June 2nd, 2023** 

PO Box 1007

605-874-2171

- 3 Learn about "The Story Behind the Switch" and see where South Dakota's electricity generates.
- 3 Tour the Great Plains Synfuel Plant, Freedom Coal Mine and Antelope Valley Station Power Plant.
- § Spend their evenings swimming, shopping and cruising on the Lewis and Clark Riverboat.

H-D Electric Cooperative will provide transportation, lodging, meals, entertainment and sightseeing events. Students are required to supply their own personal/shopping money.

To apply for the Youth Excursion, complete the form below and return it to: H-D Electric Cooperative, Inc Po Box 1007 Clear Lake, SD 57226. The deadline to apply is **June 2nd, 2023**. If you have any questions, call 605-874-2171 or 1-800-358-7233.